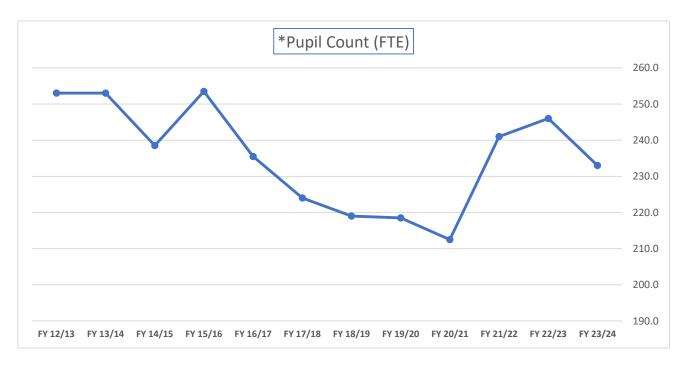

# Revised Budget Budget Development Assumptions FY 23/24

|                                        | FY 22/23     | FY 23/24     | FY 23/24 Revised |
|----------------------------------------|--------------|--------------|------------------|
| Revenue-Based Assumptions              |              |              |                  |
| October FTE Pupil Count K-12           | 252.0        | 225.0        | 233.0            |
| Preschool Count                        |              | 15.0         | 17.0             |
| 5-Yr Avg Funded Pupil Count            |              | 236.8        | 239.2            |
| Post-Negative Factor Per-Pupil Funding | \$14,233     | \$16,268     | \$16,235         |
| Total Program Funding                  | \$3,586,783  | \$3,852,166  | \$3,892,926      |
| Budget Stabilization Factor            | (\$137,102)  | (\$60,936)   | (\$61,268)       |
| Net Assessed Valuation                 | \$99,073,283 | \$99,073,283 | \$113,920,489    |
| Property Tax Mill Levy Components      |              |              |                  |
| General Fund                           | 17.559       | 18.559       | 18.559           |
| Abatement Levy                         | 0.003        |              | 0.019            |
| Bond Fund                              | 8.731        | 8.731        | 7.593            |
| Mill Levy Override Fund                | 3.000        | 3.000        | 3.000            |
| Total Mill Levy                        | 29.293       | 30.290       | 29.171           |