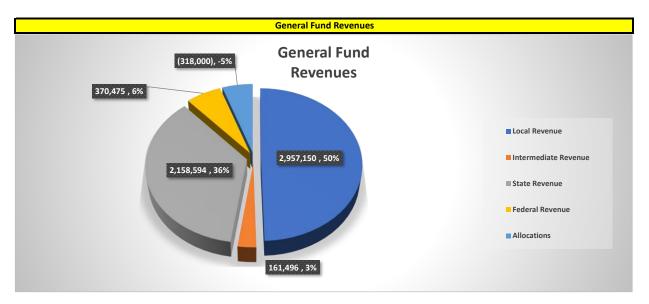

# Revised Budget Budget Development Assumptions FY 23/24

|                                        | FY 22/23     | FY 23/24     | FY 23/24 Revised |
|----------------------------------------|--------------|--------------|------------------|
| Revenue-Based Assumptions              |              |              |                  |
| October FTE Pupil Count K-12           | 252.0        | 225.0        | 233.0            |
| Preschool Count                        |              | 15.0         | 17.0             |
| 5-Yr Avg Funded Pupil Count            |              | 236.8        | 239.2            |
| Post-Negative Factor Per-Pupil Funding | \$14,233     | \$16,268     | \$16,235         |
| Total Program Funding                  | \$3,586,783  | \$3,852,166  | \$3,892,926      |
| Budget Stabilization Factor            | (\$137,102)  | (\$60,936)   | (\$61,268)       |
| Net Assessed Valuation                 | \$99,073,283 | \$99,073,283 | \$113,920,489    |
| Property Tax Mill Levy Components      |              |              |                  |
| General Fund                           | 17.559       | 18.559       | 18.559           |
| Abatement Levy                         | 0.003        |              | 0.019            |
| Bond Fund                              | 8.731        | 8.731        | 7.593            |
| Mill Levy Override Fund                | 3.000        | 3.000        | 3.000            |
| Total Mill Levy                        | 29.293       | 30.290       | 29.171           |