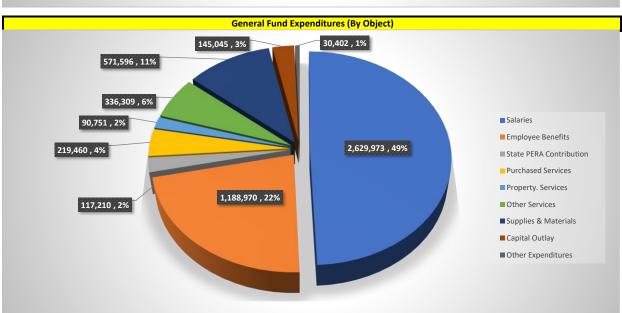

iscally responsible approach for the District

#### NOW, THEREFORE, BE IT RESOLVED:

In accordance with C.R.S. 22-44-105, the Board of Education authorizes the use of a portion of the fiscal year 2023-2024 Beginning Fund Balance for the following funds:

\*CAPITAL PROJECTS FUND, in the amount \$56,000 to purchase vehicles.

\*BOND REDEMPTION FUND, in the amount \$11,125 to pay semi-annual bond payment.

\*BUILDING FUND, in the amount \$11,224,834 for new construction project.

**BE IT FURTHER RESOLVED**, the use of this portion of the beginning fund balance for the purposes set forth above will not lead to an ongoing deficit.

Kimberly Alexander

President, Board of Education

DATED: JANUARY 17, 2024

Crystal Jarmon

Secretary, Board of Education

Revised Budget General Fund FY 23/24







Revised Budget General Fund FY 23/24

|