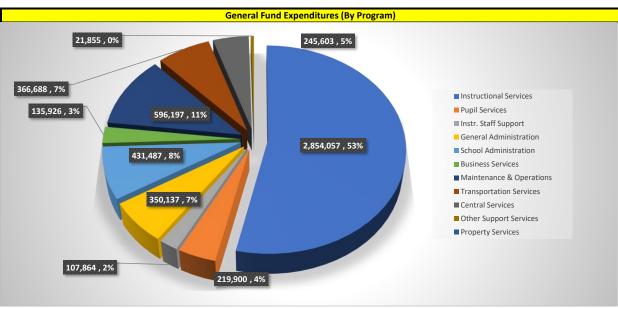

fiscally responsible approach for the District

#### NOW, THEREFORE, BE IT RESOLVED:

In accordance with C.R.S. 22-44-105, the Board of Education authorizes the use of a portion of the fiscal year 2023-2024 Beginning Fund Balance for the following funds:

\*CAPITAL PROJECTS FUND, in the amount \$56,000 to purchase vehicles.

\*BOND REDEMPTION FUND, in the amount \$11,125 to pay semi-annual bond payment.

\*BUILDING FUND, in the amount \$11,224,834 for new construction project.

**BE IT FURTHER RESOLVED**, the use of this portion of the beginning fund balance for the purposes set forth above will not lead to an ongoing deficit.

Kimberly Alexander

President, Board of Education

DATED: JANUARY 17, 2024

Crystal Jarmon

Secretary, Board of Education

Revised Budget General Fund FY 23/24







Revised Budget General Fund FY 23/24

|